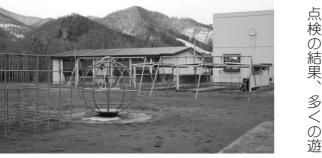

います。

ら町内の公園の遊具点検

を実施しました。

に合わせ、

小学校も点検

教育長

平成22年度か

きと考えます。

一方で、遊具に頼らない屋外での遊びを学校のの意も注ぎたいと考えています。

| 町内小学校屋外遊具の判定結果 |
|----------------|
|----------------|

| 判定    | 判定内容               | 遊具数   | 今後の対策    |
|-------|--------------------|-------|----------|
| A判定   | 健全                 | 0     |          |
| B判定   | 部分修繕必要             | 12    | 修繕       |
| C判定   | やや重要な箇所に異常あり       | 39    | 修繕または撤去  |
| D判定   | 主要な部材、部品に異常あり      | 59    | 修繕または撤去  |
| ※D判定の | の59遊具のうち14遊具は設置のふる | きわしくな | い危険遊具です。 |