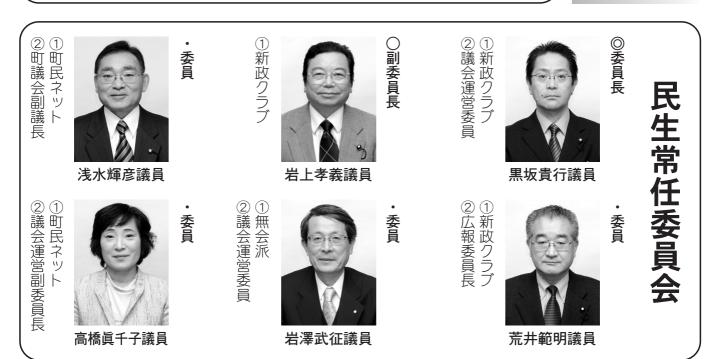

前田篤秀議長

②広域組合議員 ①新政クラブ

杉本信一議員

遠軽町各会計補正予算の状況 (11/24 第5回町議会 (臨時会))

| 会 計 名                        | 補正前の額       | 補正額    | 総額          |
|------------------------------|-------------|--------|-------------|
| 平成23年度遠軽町一般会計補正予算(第6号)       | 135億2,879万円 | △979万円 | 135億1,900万円 |
| 平成23年度遠軽町国民健康保険特別会計補正予算(第3号) | 26億 731万円   | 15万円   | 26億 746万円   |
| 平成23年度遠軽町水道事業会計補正予算(第1号)     | 4億7,896万円   | △606万円 | 4億7, 290万円  |
| 平成23年度遠軽町下水道事業会計補正予算(第1号)    | 8億7, 478万円  | △25万円  | 8億7, 453万円  |